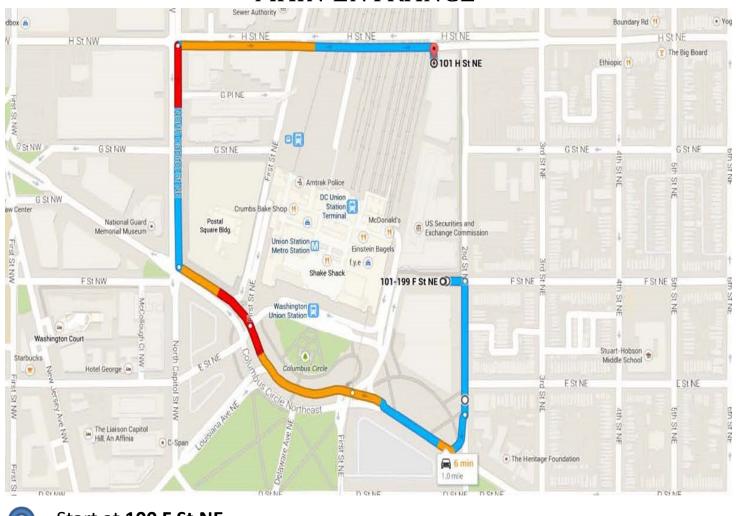

## DIRECTIONS TO H STREET LOADING DOCK FROM SEC MAIN ENTRANCE

| Start at 100 F S | t NE |
|------------------|------|

End **101 H St NE** 

| Take the 1st RIGHT onto 2nd St NE                                                                                                       | 0.1 mi           |
|-----------------------------------------------------------------------------------------------------------------------------------------|------------------|
| Turn RIGHT onto Massachusetts Ave                                                                                                       | 0.1 mi           |
| Continue onto Columbus Circle Continue onto Massachusetts Ave NE                                                                        | 0.1 mi<br>469 ft |
| Turn RIGHT onto North Capitol St NE                                                                                                     | 0.2 mi           |
| Take 3rd RIGHT onto H St NE                                                                                                             | 0.3 mi           |
| On Bridge, Turn <b>RIGHT</b> before Kaiser Permanente sign on the top of the building at the Do Not Enter Authorized Vehicles Only sign | 79 ft            |