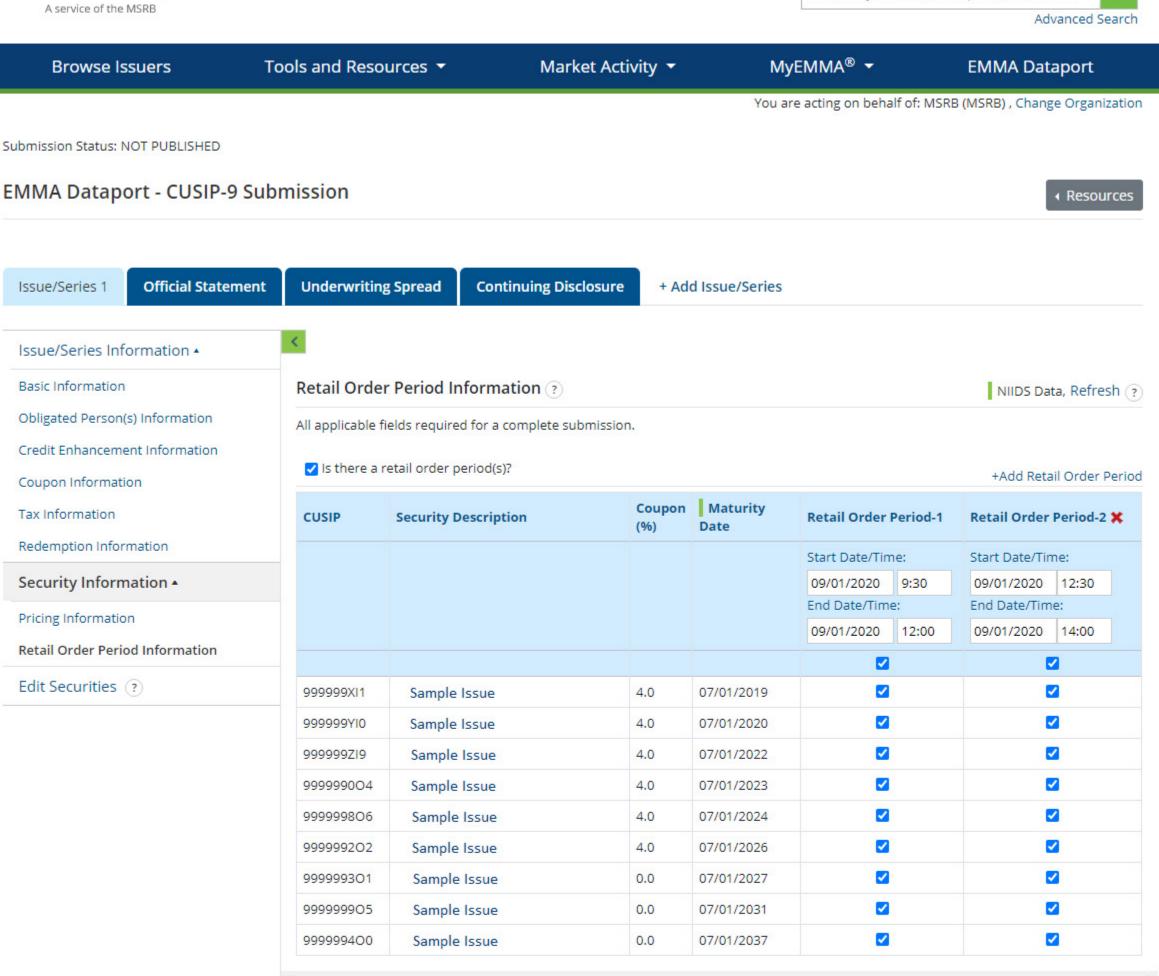

a service of the Municipal Securities Rulemaking Board, which protects investors, state and local governments, and the public interest. Portions of EMMA data provided by <u>Standard & Poor's Securities Evaluations, Inc., CUSIP Global Services</u> & <u>American Bankers Association</u>.

101

10,880,000.00

1.5



+Edit Securities

Exit

Save Preview

## About EMMA | Sitemap | Privacy Policy | Terms of Use | MSRB.org | MSRB Systems Status

©2020 Municipal Securities Rulemaking Board (MSRB)



EMMA is a service of the Municipal Securities Rulemaking Board, which protects investors, state and local governments, and the public interest. Portions of EMMA data provided by <u>Standard & Poor's Securities Evaluations, Inc.</u>, <u>CUSIP Global Services</u> & <u>American Bankers Association</u>.





•

Save Preview

iew Exit

## About EMMA | Sitemap | Privacy Policy | Terms of Use | MSRB.org | MSRB Systems Status

©2020 Municipal Securities Rulemaking Board (MSRB)



EMMA is a service of the Municipal Securities Rulemaking Board, which protects investors, state and local governments, and the public interest. Portions of EMMA data provided by <u>Standard & Poor's Securities Evaluations, Inc.</u>, <u>CUSIP Global Services</u> & <u>American Bankers Association</u>.





# Advanced Search

| Browse Issuers                       | Tools and Resources 🝷                                        | Market Activity                                          | •                | MyEMMA® 🔻                       | EMMA Dataport                |
|--------------------------------------|---------------