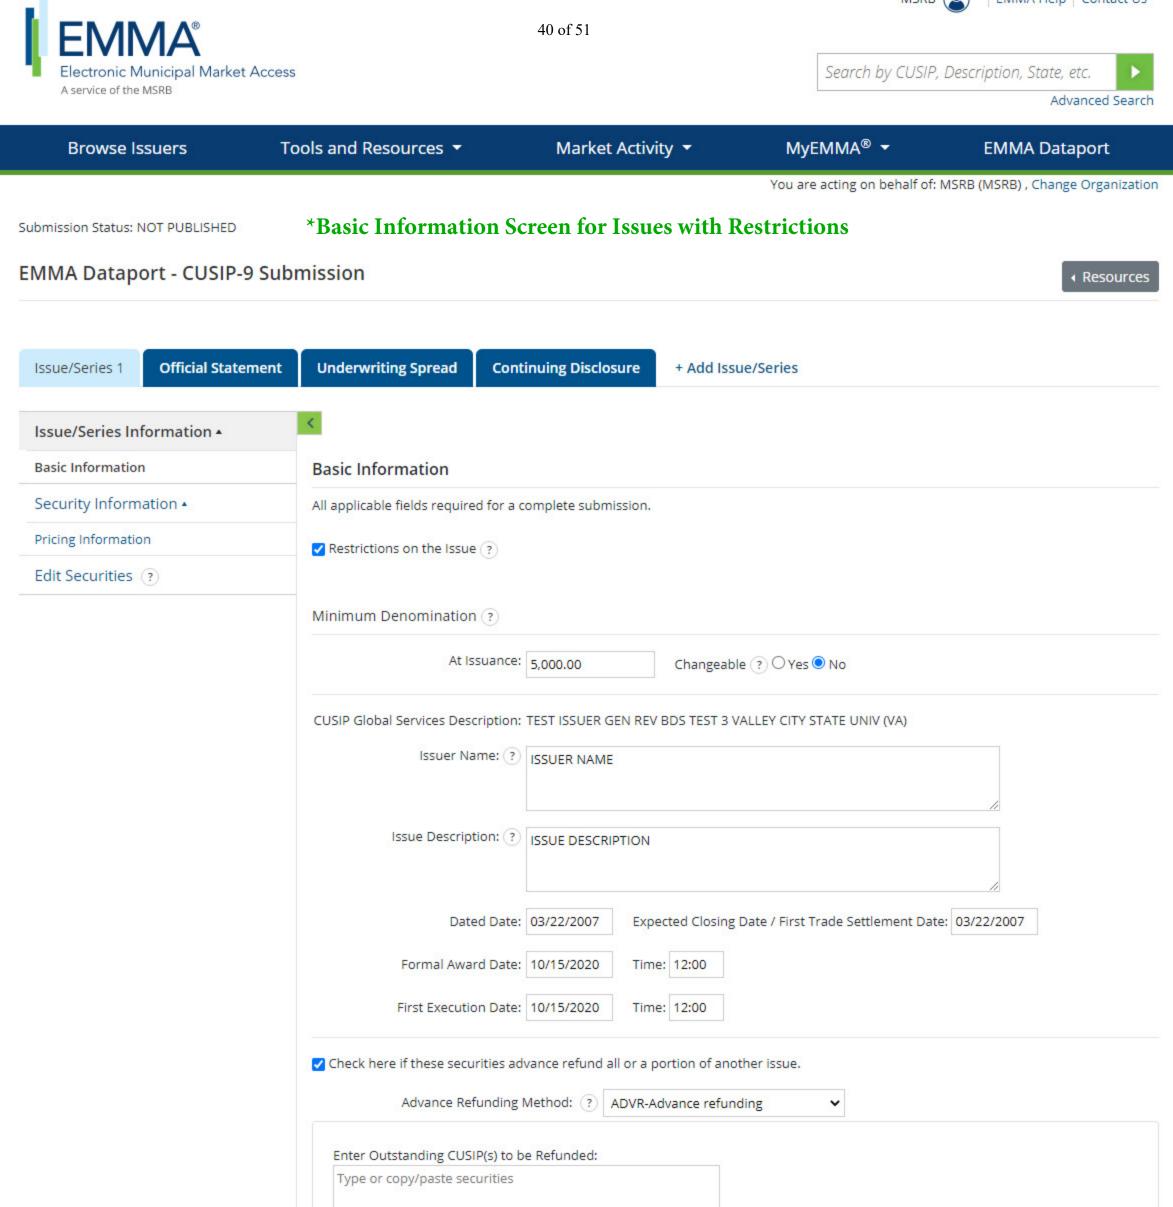

| Formal Awar              | d Date: 10/15/2020 Time: 12:00                             |
|--------------------------|------------------------------------------------------------|
| First Executio           | n Date: 10/15/2020 Time: 12:00                             |
| First Paymer             | nt Date: 10/15/2020                                        |
| Additional Syndicate Man | ager(s): Broker-Dealer XYZ                                 |
| Municipal Adv            | visor(s): Municipal Advisor 123 🗌 No Municipal Advisor     |
| Check here if these see  | curities advance refund all or a portion of another issue. |
|                          | unding Method: (?) ADVR-Advance refunding 🗸                |
|                          |                                                            |
| Enter Outstanding CUSI   | P(s) to be Refunded:                                       |
| 999999kn4                |                                                            |
|                          |                                                            |
|                          |                                                            |
|                          |                                                            |
| Add                      |                                                            |
|                          |                                                            |
|                          |                                                            |
| Outstanding CUSIP        | Amount to be Refunded (\$) ?                               |
| 999999KN4                | 100,000                                                    |
|                          |                                                            |
|                          |                                                            |
|                          |                                                            |