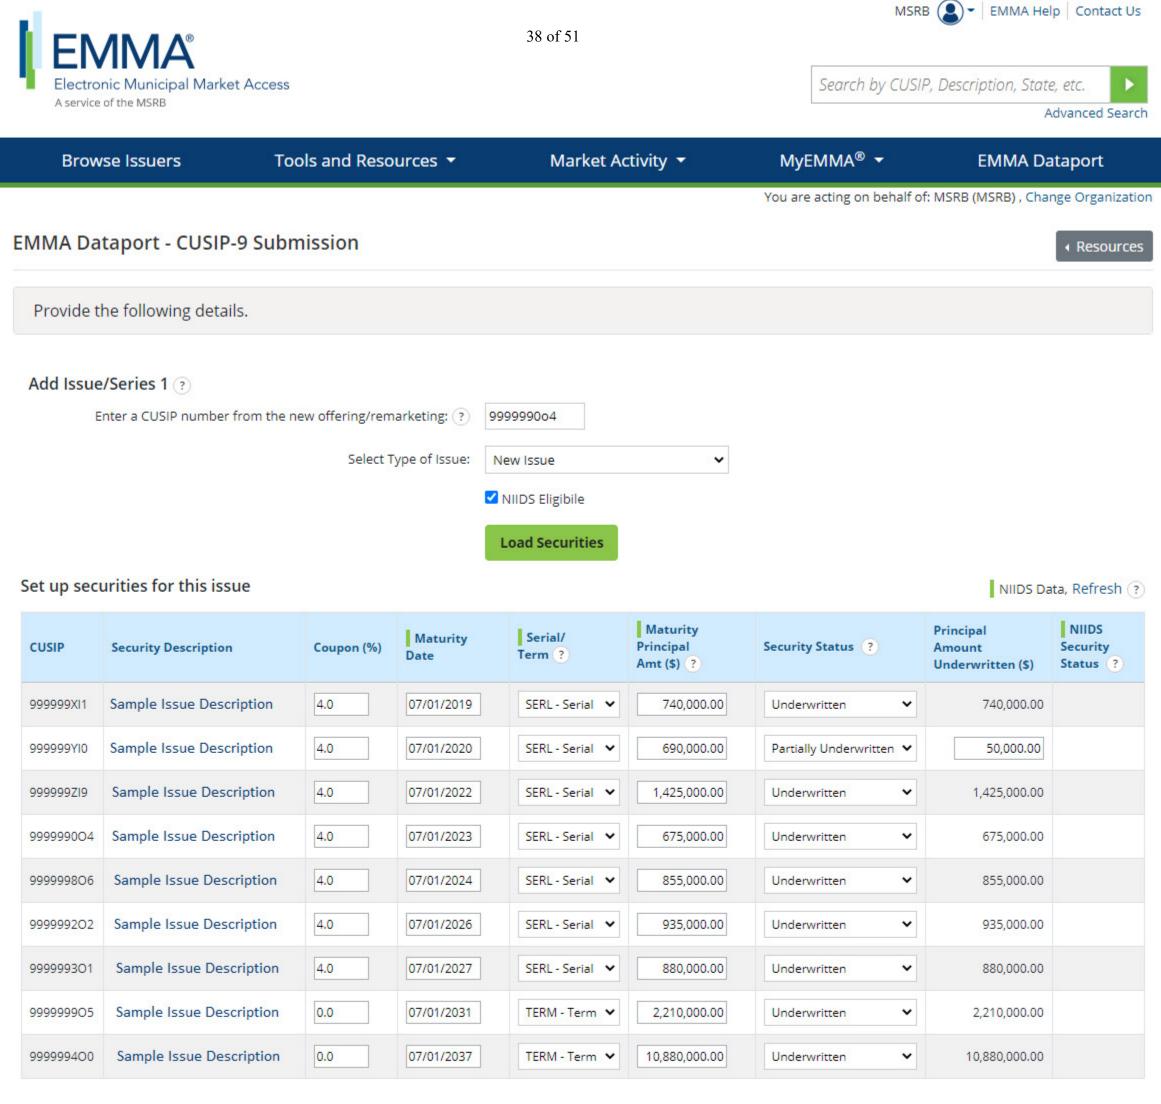

## **Capital Appreciation and Zero Coupon Bonds**

| CUSIP     | Maturity Date | Capital Appreciation ? | Zero Coupon ? |  |  |
|-----------|---------------|------------------------|---------------|--|--|
|           |               |                        |               |  |  |
| 999999XI1 | 07/01/2019    |                        |               |  |  |
| 999999YI0 | 07/01/2020    |                        |               |  |  |
| 999999ZI9 | 07/01/2022    |                        |               |  |  |
| 999999004 | 07/01/2023    |                        |               |  |  |
| 999999806 | 07/01/2024    |                        |               |  |  |
| 999999202 | 07/01/2026    |                        |               |  |  |
| 999999301 | 07/01/2027    |                        |               |  |  |
| 999999905 | 07/01/2031    |                        |               |  |  |
| 999999400 | 07/01/2037    |                        |               |  |  |

| 999999YI0 | 4.0 | 07/01/2020 |          |          |          |          |          |  |   |                     |
|-----------|-----|------------|----------|----------|----------|----------|----------|--|---|---------------------|
| 999999ZI9 | 4.0 | 07/01/2022 | <        |          |          |          |          |  |   |                     |
| 999999004 | 4.0 | 07/01/2023 | <        |          |          |          |          |  |   |                     |
| 999999806 | 4.0 | 07/01/2024 | <        |          |          |          |          |  |   |                     |
| 999999202 | 4.0 | 07/01/2026 | <b>~</b> |          |          |          |          |  |   | <ul><li>✓</li></ul> |
| 999999301 | 0.0 | 07/01/2027 |          |          |          |          |          |  |   | <b>~</b>            |
| 999999905 | 0.0 | 07/01/2031 | <        |          |          |          |          |  |   | <b>~</b>            |
| 999999400 | 0.0 | 07/01/2037 | <b>~</b> | <b>~</b> | <b>~</b> | <b>~</b> | <b>~</b> |  | ✓ | <b>~</b>            |