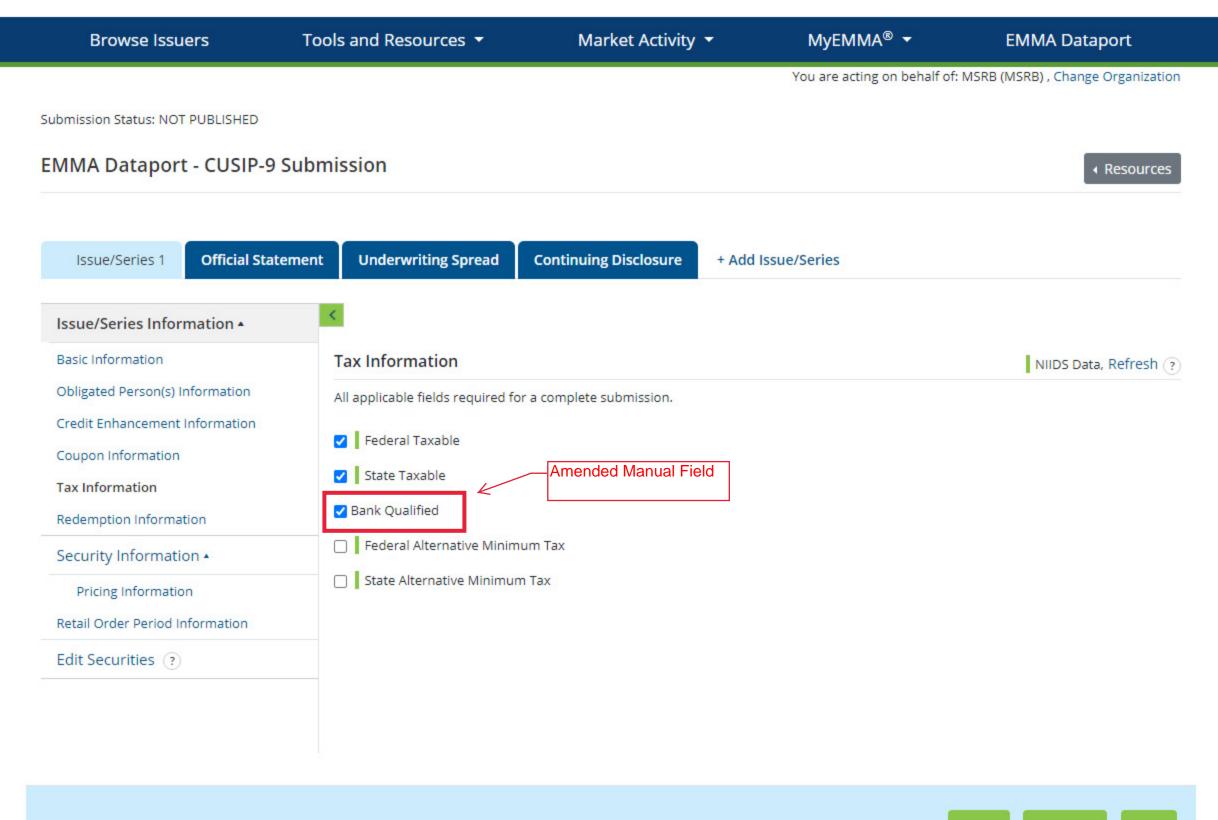

99999202 | 07/01/2026    |                        |               |  |  |
| 999999301 | 07/01/2027    |                        |               |  |  |
| 999999905 | 07/01/2031    |                        |               |  |  |
| 999999400 | 07/01/2037    |                        |               |  |  |



# About EMMA | Sitemap | Privacy Policy | Terms of Use | MSRB.org | MSRB Systems Status

©2020 Municipal Securities Rulemaking Board (MSRB)



EMMA is a service of the Municipal Securities Rulemaking Board, which protects investors, state and local governments, and the public interest. Portions of EMMA data provided by <u>Standard & Poor's Securities Evaluations, Inc.</u>, <u>CUSIP Global Services</u> & <u>American Bankers Association</u>.





Save

Preview

Exit

#### Advanced Search



About EMMA Sitemap Privacy Policy Terms of Use MSRB.org MSRB Systems Status



©2020 Municipal Securities Rulemaking Board (MSRB)

EMMA is a service of the Municipal Securities Rulemaking Board, which protects investors, state and local governments, and the public interest. Portions of EMMA data provided by <u>Standard & Poor's Securities Evaluations, Inc., CUSIP Global Services</u> & <u>American Bankers Association</u>.



۲



|                                    |                                          |                            |                             |                          | Advanced Search                  |
|------------------------------------|------------------------------------------|----------------------------|-----------------------------|----------------------