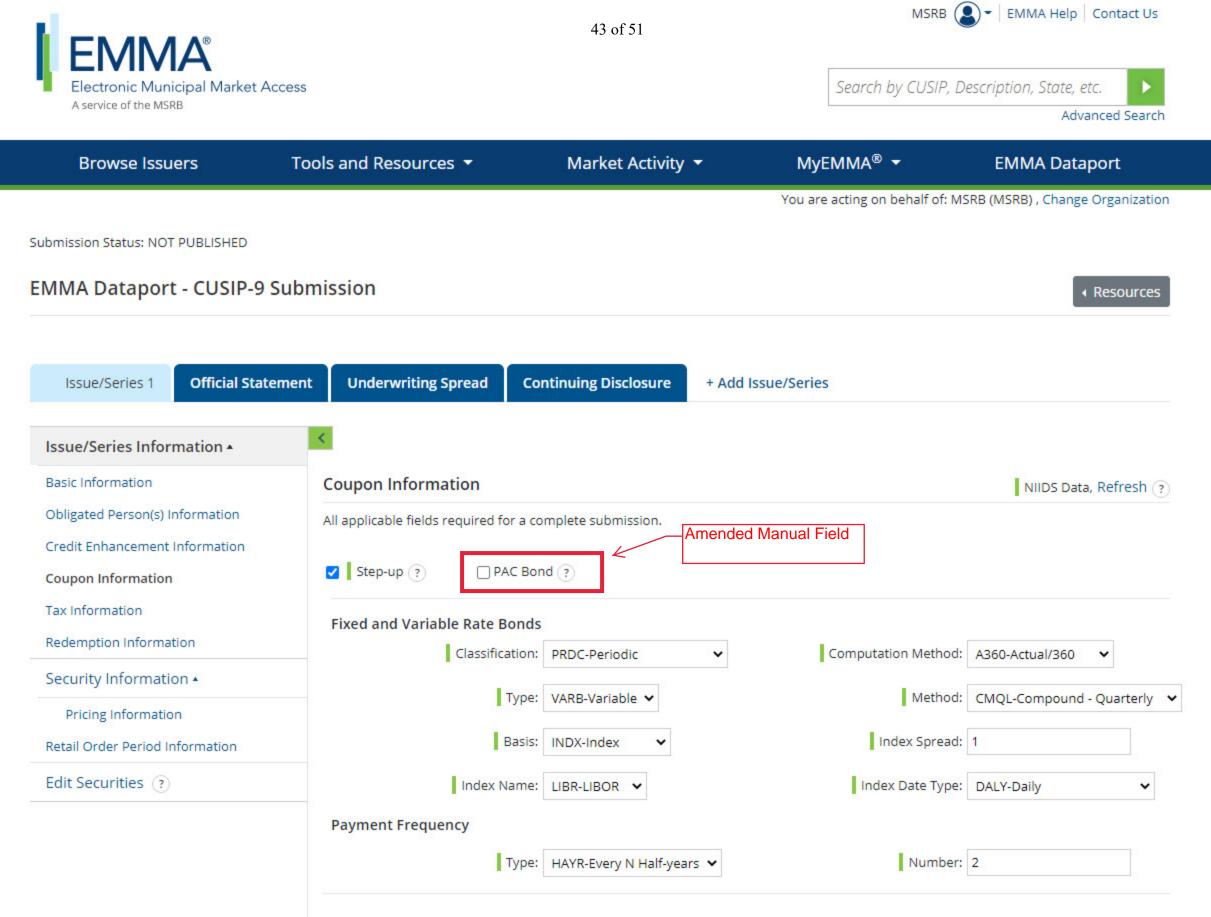

20 Municipal Securities Rulemaking Board (MSRB)

EMMA is a service of the Municipal Securities Rulemaking Board, which protects investors, state and local governments, and the public interest. Portions of EMMA data provided by <u>Standard & Poor's Securities Evaluations, Inc.</u>, <u>CUSIP Global Services</u> & <u>American Bankers Association</u>.



### About EMMA | Sitemap | Privacy Policy | Terms of Use | MSRB.org | MSRB Systems Status



©2020 Municipal Securities Rulemaking Board (MSRB)

EMMA is a service of the Municipal Securities Rulemaking Board, which protects investors, state and local governments, and the public interest. Portions of EMMA data provided by <u>Standard & Poor's Securities Evaluations, Inc.</u>, <u>CUSIP Global Services</u> & <u>American Bankers Association</u>.



## **Capital Appreciation and Zero Coupon Bonds**

| CUSIP     | Maturity Date | Capital Appreciation ? | Zero Coupon ? |  |  |
|-----------|---------------|------------------------|---------------|--|--|
|           |               |                        |               |  |  |
| 999999XI1 | 07/01/2019    |                        |               |  |  |
| 999999YI0 | 07/01/2020    |                        |               |  |  |
| 999999ZI9 | 07/01/2022    |                        |               |  |  |
| 999999004 | 07/01/2023    |                        |               |  |  |
| 999999806 | 07/01/2024    |                        |               |  |  |
| 999999202 | 07/01/2026    |                        |               |  |  |
| 999999301 | 07/01/2027    |                        |