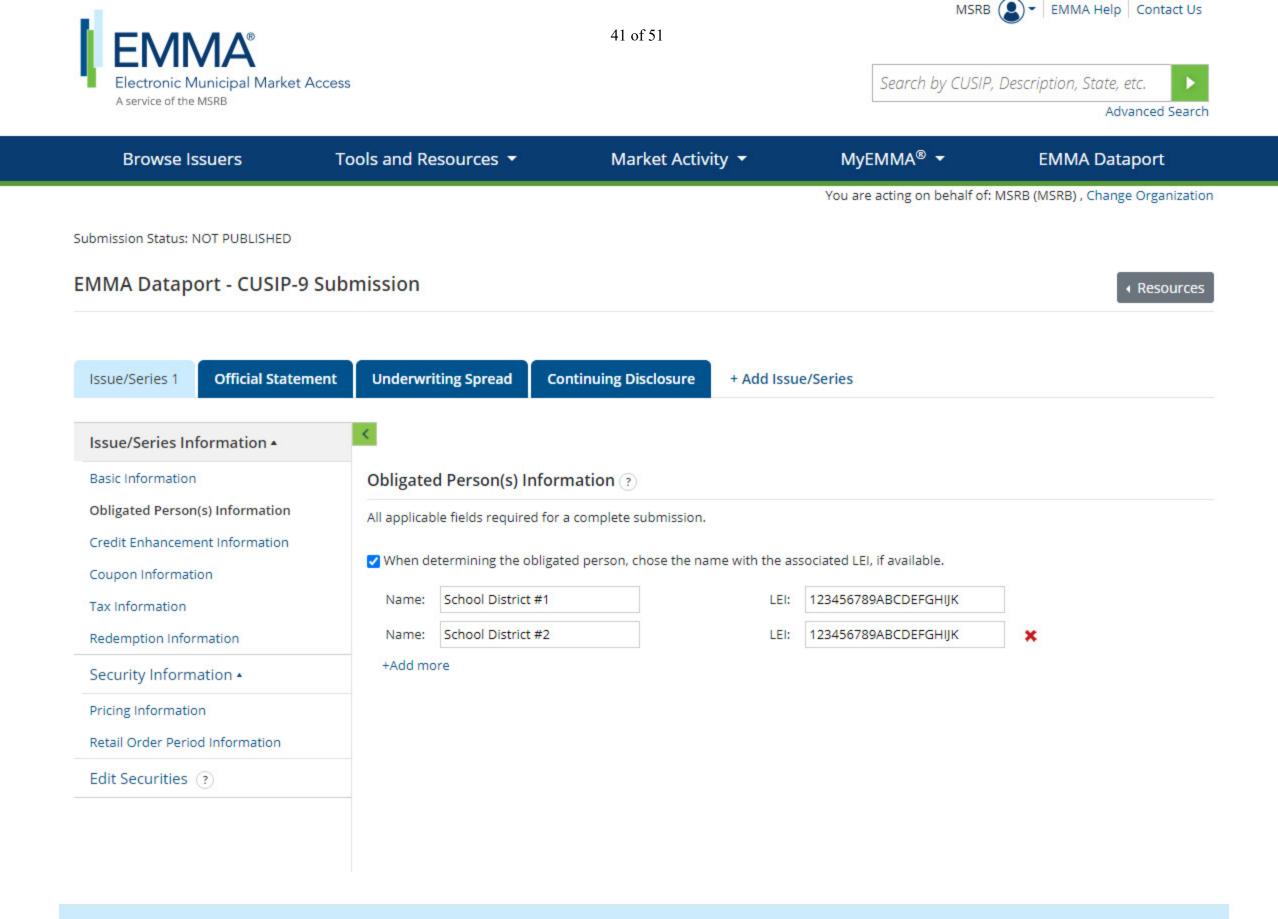

|                              | 11 |  |
|--------------------------------|------------------------------|----|--|
| Add                            |                              |    |  |
|                                | Amount to be Defineded (f)   |    |  |
| Outstanding CUSIP<br>999999KN4 | Amount to be Refunded (\$) ? |    |  |



## About EMMA | Sitemap | Privacy Policy | Terms of Use | MSRB.org | MSRB Systems Status

©2020 Municipal Securities Rulemaking Board (MSRB)



EMMA is a service of the Municipal Securities Rulemaking Board, which protects investors, state and local governments, and the public interest. Portions of EMMA data provided by <u>Standard & Poor's Securities Evaluations, Inc.</u>, <u>CUSIP Global Services</u> & <u>American Bankers Association</u>.



Save Preview

Exit

## About EMMA | Sitemap | Privacy Policy | Terms of Use | MSRB.org | MSRB Systems Status



©2020 Municipal Securities Rulemaking Board (MSRB)

EMMA is a service of the Municipal Securities Rulemaking Board, which protects investors, state and local governments, and the public interest. Portions of EMMA data provided by <u>Standard & Poor's Securities Evaluations, Inc.</u>, <u>CUSIP Global Services</u> & <u>American Bankers Association</u>.



### About EMMA | Sitemap | Privacy Policy | Terms of Use | MSRB.org | MSRB Systems Status



©2020 Municipal Securities Rulemaking Board (MSRB)

EMMA is a service of the Municipal Securities Rulemaking Board, which protects investors, state and local governments, and the public interest. Portions of EMMA data provided by <u>Stan